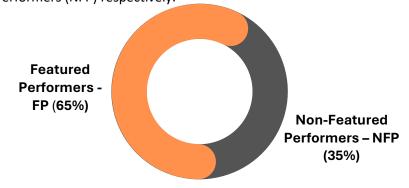

#### 1. Division of Performer Track Allocation Between Performers

a) The Performer Track Allocation is divided 65/35 between Featured Performers (FP) and Non-Featured Performers (NFP) respectively.